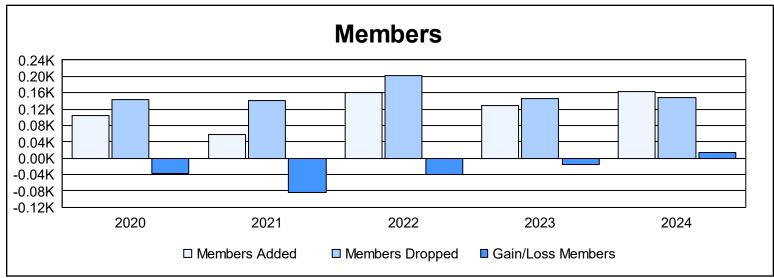

District 4 A3 As of June 2024 Cumulative

| Year      | New<br>Clubs | Dropped<br>Clubs | Gain/<br>Loss<br>Clubs | New<br>Members | Charter<br>Members | Reinstate<br>Members | Transfer<br>Members | Total<br>Member<br>Added | Total<br>Members<br>Dropped | Gain/<br>Loss<br>Members |
|-----------|--------------|------------------|------------------------|----------------|--------------------|----------------------|---------------------|--------------------------|-----------------------------|--------------------------|
| 2019-2020 | 0            | 1                | -1                     | 100            | 0                  | 3                    | 2                   | 105                      | 143                         | -38                      |
| 2020-2021 | 0            | 1                | -1                     | 47             | 3                  | 3                    | 4                   | 57                       | 141                         | -84                      |
| 2021-2022 | 0            | 3                | -3                     | 130            | 0                  | 18                   | 12                  | 160                      | 201                         | -41                      |
| 2022-2023 | 0            | 1                | -1                     | 106            | 5                  | 9                    | 9                   | 129                      | 145                         | -16                      |
| 2023-2024 | 1            | 2                | -1                     | 125            | 22                 | 7                    | 8                   | 162                      | 149                         | 13                       |
| Average   | 0            | 2                | -1                     | 102            | 6                  | 8                    | 7                   | 123                      | 156                         | -33                      |