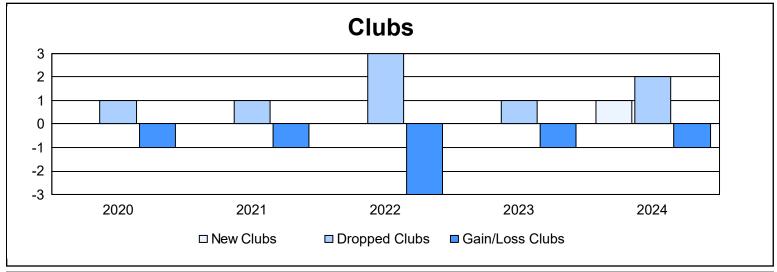

District 4 A3 As of June 2024 Cumulative

| Year      | New<br>Clubs | Dropped<br>Clubs | Gain/<br>Loss<br>Clubs | New<br>Members | Charter<br>Members | Reinstate<br>Members | Transfer<br>Members | Total<br>Member<br>Added | Total<br>Members<br>Dropped | Gain/<br>Loss<br>Members |
|-----------|--------------|------------------|------------------------|----------------|--------------------|----------------------|---------------------|--------------------------|-----------------------------|--------------------------|
| 2019-2020 | 0            | 1                | -1                     | 100            | 0                  | 3                    | 2                   | 105                      | 143                         | -38                      |
| 2020-2021 | 0            | 1                | -1                     | 47             | 3                  | 3                    | 4                   | 57                       | 141                         | -84                      |
| 2021-2022 | 0            | 3                | -3                     | 130            | 0                  | 18                   | 12                  | 160                      | 201                         | -41                      |
| 2022-2023 | 0            | 1                | -1                     | 106            | 5                  | 9                    | 9                   | 129                      | 145                         | -16                      |
| 2023-2024 | 1            | 2                | -1                     | 125            | 22                 | 7                    | 8                   | 162                      | 149                         | 13                       |
| Average   | 0            | 2                | -1                     | 102            | 6                  | 8                    | 7                   | 123                      | 156                         | -33                      |